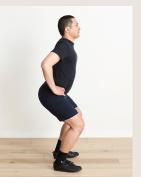

# Squat and arch

- Stand with feet shoulder width apart
- Squat to a comfortable level
- Slightly arch the lower back and hold for 2 seconds