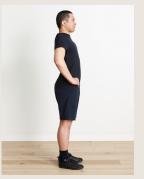

# Breathing

- Stand with feet shoulder width apart, knees relaxed, tummy in
- Place arms across chest
- Breathe in and out slowly
- Reflect on a safe thought or how you will move safely during your shift