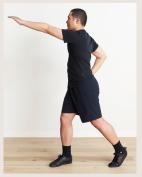

# Picking apples

- Position feet shoulder width apart with knees slightly bent and hands on hips
- Reach up and across body with one arm and rotate body from side to side
- Toes follow nose and lift trailing heel