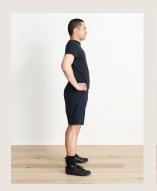

### Marching

- Marching on the spot drive opposite arm and leg
- Gradually increase knee height over 20 seconds