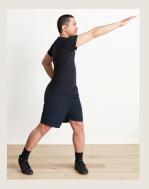

# Step lunge

- Keeping back straight, step forward with one leg into a comfortable lunge
- Stay within your limits movement needs to be comfortable
- Keep front knee behind your toes