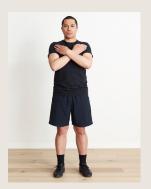

# Breathing

- Stand with feet shoulder width apart, knees relaxed, tummy in
- Place arms across chest
- Breathe in and out slowly
- Reflect on a safe thought or how you will move safely during your shift