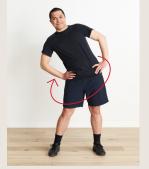

# Hula Hoops

- Stand with feet shoulder width apart and knees relaxed
- Make circles with your hips
- Keep upper body as stationary as possible