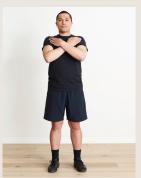

#### Torso twist

- Stand with feet shoulder width apart and knees slightly bent
- Reach across the body with one arm bent
- Rotate trunk, hips, head to a comfortable position
- Toes follow nose and lift trailing heel
- Place other hand on hip
- · Hold for 2 seconds