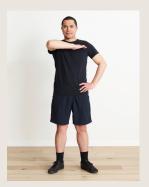

#### Torso twist

- Stand with feet shoulder width apart and knees slightly bent
- Reach across the body with one arm bent
- Rotate trunk, hips, head to a comfortable position
- Toes follow nose and lift trailing heel
- Place other hand on hip
- · Hold for 2 seconds