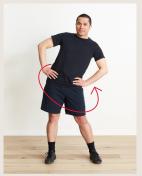

# Hula Hoops

- Stand with feet shoulder width apart and knees relaxed
- Make circles with your hips
- Keep upper body as stationary as possible