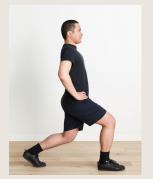

# Step lunge

- Keeping back straight, step forward with one leg into a comfortable lunge
- Stay within your limits movement needs to be comfortable
- Keep front knee behind your toes