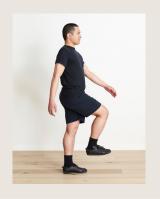

### Marching

- Marching on the spot drive opposite arm and leg
- Gradually increase knee height over 20 seconds