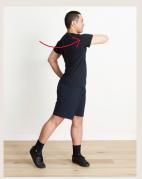

# Picking apples

- Position feet shoulder width apart with knees slightly bent and hands on hips
- Reach up and across body with one arm and rotate body from side to side
- Toes follow nose and lift trailing heel