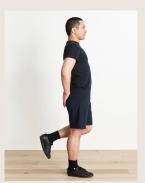

#### **Butt flicks**

- Bring heels towards buttocks only lift heel to a comfortable range
- · Keep weight through heel when on the ground