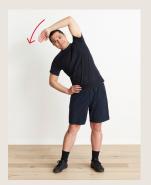

## Teapots

- Place left hand on hip and slightly bend the knees
- Reach with the right hand up over your head
- Bend slightly to the left
- Repeat on the right side