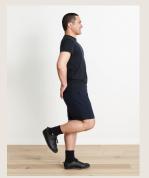

#### **Butt flicks**

- Bring heels towards buttocks only lift heel to a comfortable range
- · Keep weight through heel when on the ground