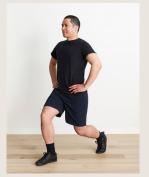

# Side step lunge

- Place hands on hips
- Step at a 45 degree angle into a lunge position
- · Toes follow your nose