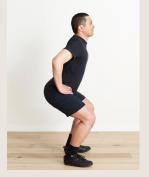

## Squat and reach

- Position feet wider than hips with toes pointing out 45 degrees
- With hands on hips squat to a comfortable position
- Arch lower back
- Reach up with both arms, place hands back on hips and rise out of squat