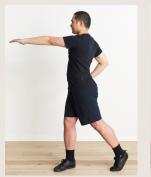

## Picking apples - side to side

- Position feet shoulder width apart with knees slightly bent
- Reach across body at shoulder height with one arm and rotate body to the side
- Toes follow nose and lift trailing heel