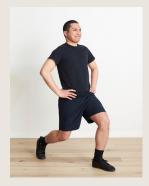

# Side step lunge

- Place hands on hips
- Step at a 45 degree angle into a lunge position
- · Toes follow your nose