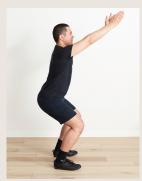

## Squat and reach

- Position feet wider than hips with toes pointing out 45 degrees
- With hands on hips squat to a comfortable position
- Arch lower back
- Reach up with both arms, place hands back on hips and rise out of squat