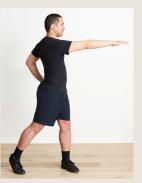

## Picking apples - side to side

- Position feet shoulder width apart with knees slightly bent
- Reach across body at shoulder height with one arm and rotate body to the side
- Toes follow nose and lift trailing heel