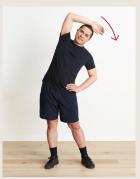

## Teapots

- Place left hand on hip and slightly bend the knees
- Reach with the right hand up over your head
- Bend slightly to the left
- Repeat on the right side