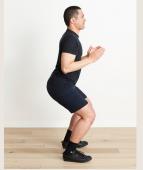

## Squat and reach

- Position feet wider than hips with toes pointing out 45 degrees
- With hands on hips squat to a comfortable position
- Arch lower back
- Reach up with both arms, place hands back on hips and rise out of squat